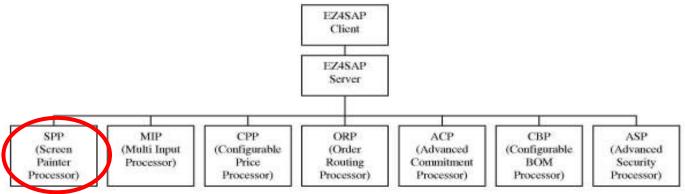

# **Current & Future Zoom Processors**

For even more functions additional processors can be plugged into Zoom. These processors can be added à la carte.

# **Screen Painter Processor**

One example of the processors, the SPP (Screen Painter Processor) can be seen below. The SPP allows using the SAP Screen Painter to generate complete data input screens that can be popped from anywhere in SAP Business One.