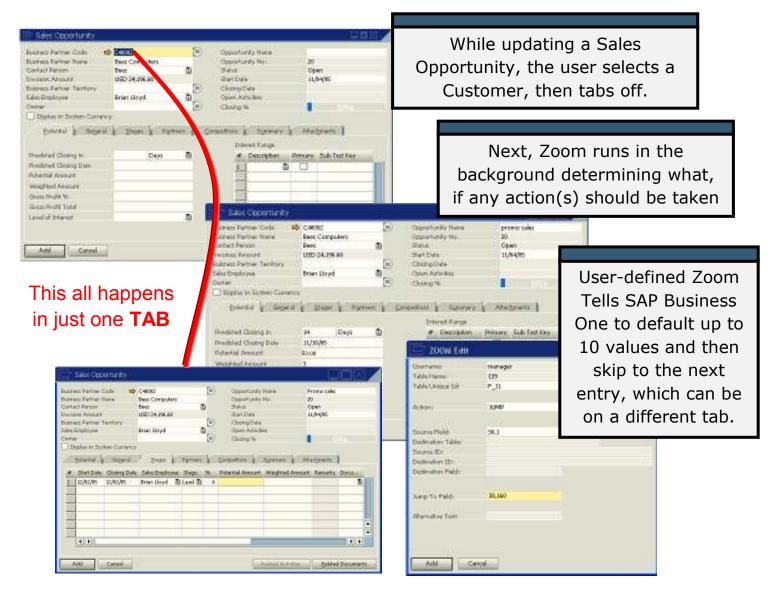

# Zoom

The Zoom extension improves navigation and provides additional functionality to SAP's already powerful toolkit.

The Zoom tool provides the user the ability to optimize navigation automatically while filling in key fields.

#### Zoom provides:

- The ability to jump from any field to most other fields.
- While skipping prompts, default these values on the way to the default destination

Go Green. Go Paperless.

Zoom

### **Zoom Professional**

Zoom Advanced provides additional functionality, allows for more defaults and the ability to call Pop-up screens.

- Defaults can be database driven
- Defaults can be formulas
- Pop-up screens
- Pop-up change tracking
- Allows jumping to ANY field