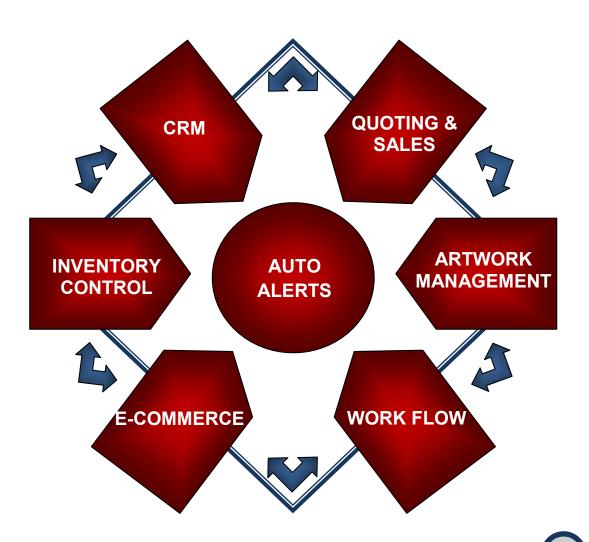

## ABBAS FT Solutions for SUPPLIERS

ABBASOFT solutions for Suppliers, provide comprehensive systems for Promotional Products companies. Built on SAP Business One, ABBASOFT solutions are integrated, affordable business management solutions that can help streamline your project work flow and improve your productivity. ABBASOFT solutions support all of your critical business functions in a near-paperless environment allowing you to stay on top of your business while growing your profitability.