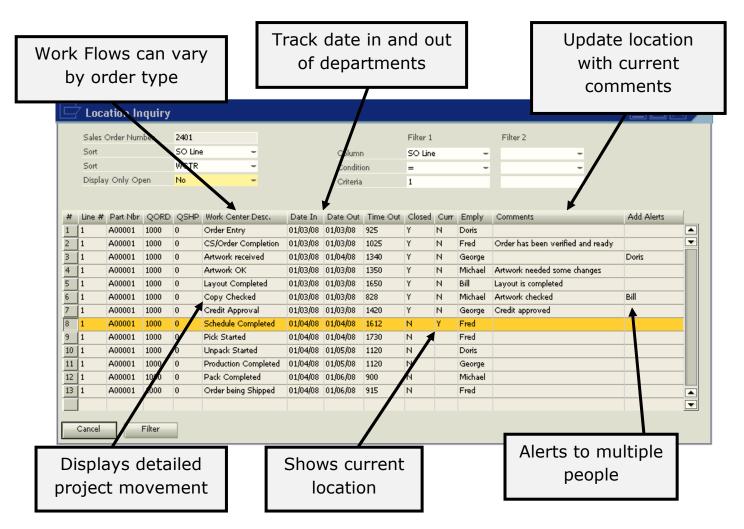

The Work Flow extension can provide detailed tracking of sales orders every step of the way. Work Flow can vary by order type and production location and allows for up-to-date order status on your website for your Distributors.

- Insert and track re-work steps.
- Provide automatic alerts for jobs that stay too long in a department.
- Report work load by department by employee.
- Credit logic can stop Work Flow at critical departments, but allows preproduction work to continue.